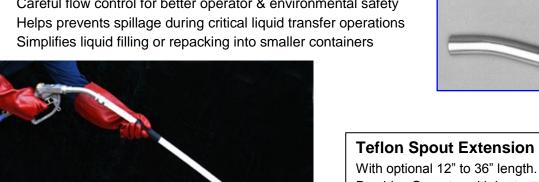

Provides Operator with better transfer control; subsurface dispensing to minimize froth or splash and separation from fumes.

35 Psi, 32-115°F

(Up to 180°F with appropriate safety equipment & procedures.) Replaceable Straight or optional curved thread-in spout

Straight Teflon extension spout, 12 to 36"

with 1.5 or 2" F-NPT bases available