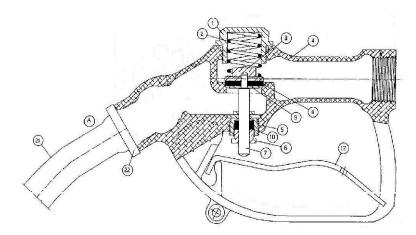

P# DM-700HFR/AM Series, includes all necessary replacement internals Part Key #, 5, 6, 8, 9, 10

| Key | Part Description        |
|-----|-------------------------|
| 1   | Cap, brass              |
| 2   | Spring, stainless steel |
| 3   | Disc holder, brass      |
| 4   | Body, aluminum          |
| 5   | Stuffing box, brass     |
| 6   | Packing nut, brass      |
| 7   | Trigger stem, brass     |
| 8   | Disc, Teflon            |
| 9   | Disc washer, brass      |
| 10  | Packing, Teflon         |
| 12  | Handle, plated steel    |
| 21  | Dispensing spout        |
| 22  | Jam nut                 |
|     |                         |